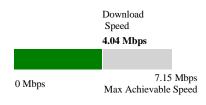

## Test Results

1. Best Effort Test: • -provides background information.

```
Download speed achieved during the test was - 4.04 Mbps
For your connection, the acceptable range of speeds bis 2 Mbps-7.15 Mbps.
IP Profile for your line is - 4.66 Mbps
```