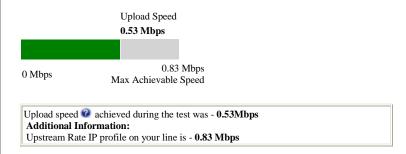

2. Upstream Test: 🕡 -provides background information.

We were unable to identify any performance problem with your service at this time.

It is possible that any problem you are currently, or had previously experienced may have been caused by traffic congestion on the Internet or by the server you were accessing responding slowly.