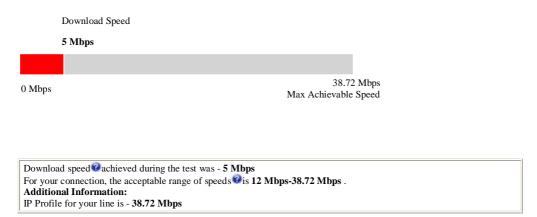

## Test Results

1. Best Effort Test:

Download Speed: 0 Kbps

2. Upstream Test:

Upload Speed: 0 Kbps

Your speed test has completed and the results are shown above, however during the test an error occurred while trying to retrieve additional details regarding your service. As a result we are unable to determine if the speed you received during the test is acceptable for your service. Please re-run the test if you require this additional information.