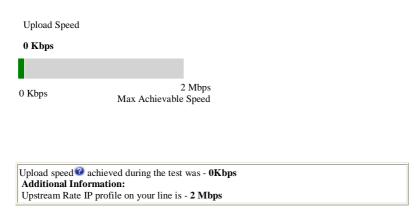

## Test Results

1. Best Effort Test:

Download Speed: 0 Kbps

2. Upstream Test:

Upload Speed: 0 Kbps

Your speed test has completed and the results are shown above, however during the test an error occurred while trying to retrieve additional details regarding your service. As a result we are unable to determine if the speed you received during the test is acceptable for your service. Please re-run the test if you require this additional information.